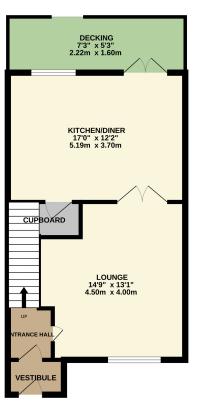

GROUND FLOOR 469 sq.ft. (43.6 sq.m.) approx.

ບ

1ST FLOOR 451 sq.ft. (41.9 sq.m.) approx.

David Muir Estate Agents 2 Church Street, Dumbarton, G82 1QL

Tel 01389 734366 Fax 01389 742476

tracy@davidmuirestates.co.uk