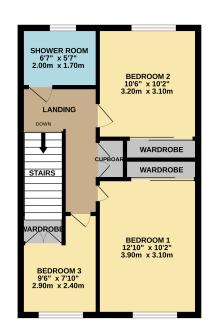

GROUND FLOOR 469 sq.ft. (43.6 sq.m.) approx.

ບ

1ST FLOOR 451 sq.ft. (41.9 sq.m.) approx.

David Muir Estate Agents 2 Church Street, Dumbarton, G82 1QL

Tel 01389 734366 Fax 01389 742476

tracy@davidmuirestates.co.uk